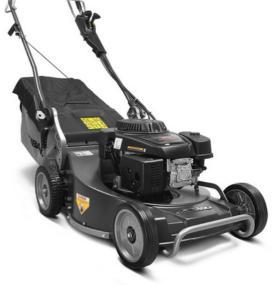

### WB537SC V AL BBC

The WB537SC V AL is 7hp, shaft drive, self propelled with a 3 speed gearbox, and features an aluminium 53cm cutter deck. It has four swing back blades, aluminium wheels with rubber tyres and double ball bearings, a heavy duty bumper and inner and outer deck protection. Heavy duty adjustable handles will suit any operator. Included is a large 70L collector bag with airflow fabric and also a mulching plug. This model is fitted with a blade brake.

Bag 70L

Shaft **Drive** 

Δlum Deck Blade **Brake** 