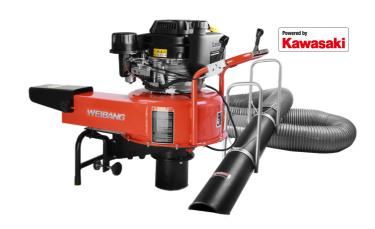

#### TRUCK LOADER

The WBLV50K - Truck Loader is suitable for leaf, litter, and debris removal and is specially designed for such use on hard surfaces. Powered by a Kawasaki FJ180 engine, this truck loader drives a powerful suction turbine.