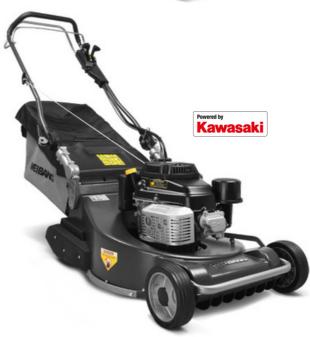

### WB567SK VR - REAR ROLLER

The WB567SK V-R features a 56cm aluminium cutter deck for larger areas such as formal lawns or sports pitches. Powered by a Kawasaki FJ180V engine and featuring an extra large easy empty 85L collector with airflow fabric, this mower is our flagship professional rear roller which can be used by councils, football clubs, contractors.