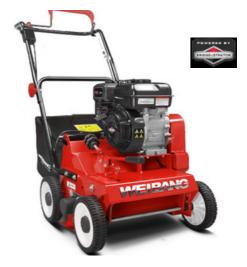

#### **DETHATCHER 38CM**

The WB384RB is a 38cm Lawn Scarifier/Dethatcher featuring 22 double tipped carbon steel blades and a fully adjustable raking depth to remove thatch and aerate roots gently but effectively. Powered by a quality Briggs & Stratton 750 Series, and with a pressed steel body with a hard wearing powder coated finish, this Scarifier is built to last. A variable height adjustment is fitted so the dethatcher is suitable for all lawn types.

WB486CRH The is robust 48cm Lawn Scarifier/Dethatcher featuring 28 double tipped carbon steel blades and a fully adjustable raking depth to remove thatch and aerate roots gently but effectively. Powered by a quality Honda GX160 engine, and with a pressed steel body with a hard wearing powder coated finish, this Scarifier is built to last. A variable height adjustment is fitted so the dethatcher is suitable for all lawn types. Commercial quality.