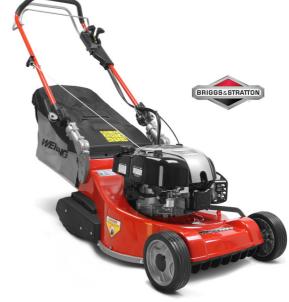

#### WB486SB VR - REAR ROLLER

The WB486SB V features a 48cm aluminium cutter deck with central height adjustment from 13-67mm. Powered by a Briggs 750EX engine and featuring a large easy to empty 72L collector with airflow fabric, this mower is a true professional rear roller mower for the contractor, landscaper, groundsman or discerning gardener.

Bag 65L

Alum Deck

Rear Roller