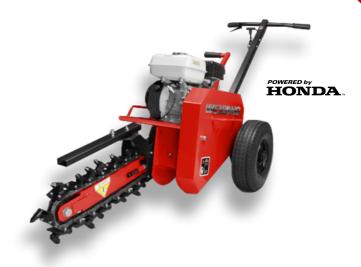

#### **TRENCHER**

The WBTR126H is a robust, heavy duty walk behind trencher. Powerful yet compact and easy to manoeuvre, this Honda powered trencher will dig into soil easily and is suitable for homeowners and small businesses.