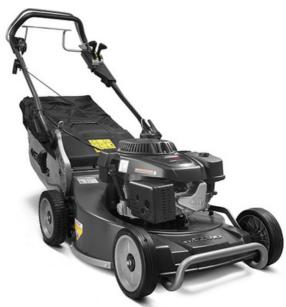

The WB537SC V AL is 7hp, shaft drive, self propelled with a 3 speed gearbox, and features an aluminium

 $\mapsto$ 53cm

with airflow fabric and also a mulching plug.

Bag 70L

Shaft **Drive**  Alum Deck

### WB537SC V AL BBC

The WB537SC V AL is 7hp, shaft drive, self propelled with a 3 speed gearbox, and features an aluminium 53cm cutter deck. It has four swing back blades, aluminium wheels with rubber tyres and double ball bearings, a heavy duty bumper and inner and outer deck protection. Heavy duty adjustable handles will suit any operator. Included is a large 70L collector bag with airflow fabric and also a mulching plug. This model is fitted with a blade brake.