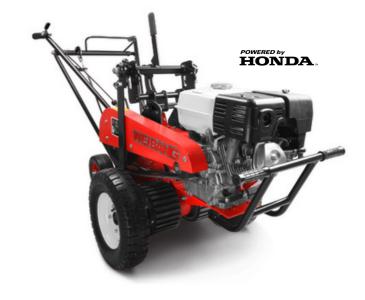

#### **TRENCHER**

The WBTR126H is a robust, heavy duty walk behind trencher. Powerful yet compact and easy to manoeuvre, this Honda powered trencher will dig into soil easily and is suitable for homeowners and small businesses.