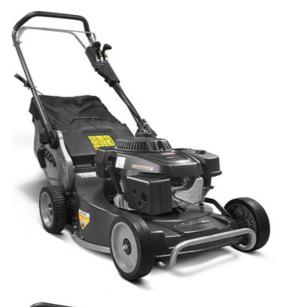

### WB487SC V AL

The WB487SC V AL is 7hp with shaft drive, self propelled with a 3 speed gearbox, and features an aluminium 48cm cutter deck. It has four swing back blades, aluminium wheels with rubber tyres and double ball bearings, a heavy duty bumper and inner and outer deck protection. Heavy duty adjustable handles will suit any operator. Included is a large 65L collector bag with airflow fabric and also a mulching plug.