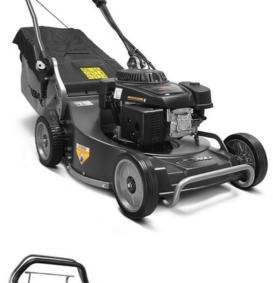

WB537SC V AL

Bag 60L

Shaft **Drive** 

Alum Deck

53cm cutter deck. It has four swing back blades, aluminium wheels with rubber tyres and double ball bearings, a heavy duty bumper and inner and outer deck protection. Heavy duty adjustable handles will suit any operator. Included is a large 70L collector bag

The WB537SC V AL is 7hp, shaft drive, self propelled with a 3 speed gearbox, and features an aluminium

 $\mapsto$ 53cm

with airflow fabric and also a mulching plug.

Bag 70L

Shaft **Drive**  Alum Deck