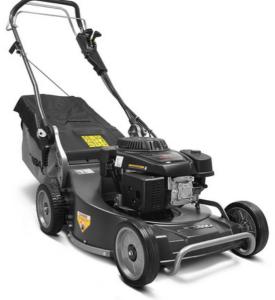

### WB487SC V AL

The WB487SC V AL is 7hp with shaft drive, self propelled with a 3 speed gearbox, and features an aluminium 48cm cutter deck. It has four swing back blades, aluminium wheels with rubber tyres and double ball bearings, a heavy duty bumper and inner and outer deck protection. Heavy duty adjustable handles will suit any operator. Included is a large 65L collector bag with airflow fabric and also a mulching plug.