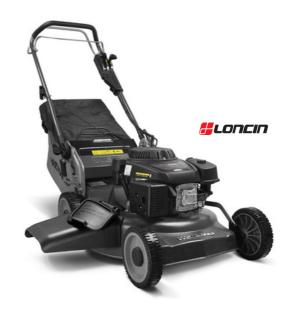

### WB487SC V AL

The WB487SC V AL is 7hp with shaft drive, self propelled with a 3 speed gearbox, and features an aluminium 48cm cutter deck. It has four swing back blades, aluminium wheels with rubber tyres and double ball bearings, a heavy duty bumper and inner and outer deck protection. Heavy duty adjustable handles will suit any operator. Included is a large 65L collector bag with airflow fabric and also a mulching plug.