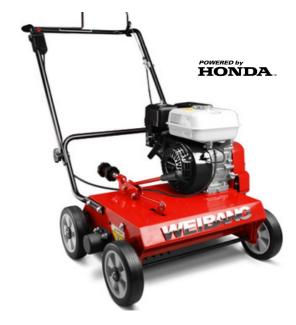

WB486CRH The is robust 48cm Lawn Scarifier/Dethatcher featuring 28 double tipped carbon steel blades and a fully adjustable raking depth to remove thatch and aerate roots gently but effectively. Powered by a quality Honda GX160 engine, and with a pressed steel body with a hard wearing powder coated finish, this Scarifier is built to last. A variable height adjustment is fitted so the dethatcher is suitable for all lawn types. Commercial quality.