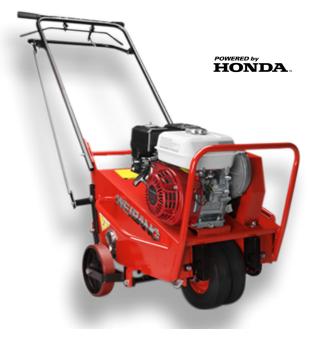

### **AERATOR 45CM**

Our WB456AH is a durable 45cm professional lawn aerator that will help maintain your lawn's health by improving drainage, relieving soil compaction and breaking up old grassroots, allowing water, nutrients and sunlight to penetrate the ground. Our lawn aerator is perfect for commercial projects and household lawn maintenance. The Weibang Lawn Aerator is powered by a Honda GX160 engine and fitted with a strong hollow tined working head which rotates and removes plugs of soil from your lawn down to 70mm deep.